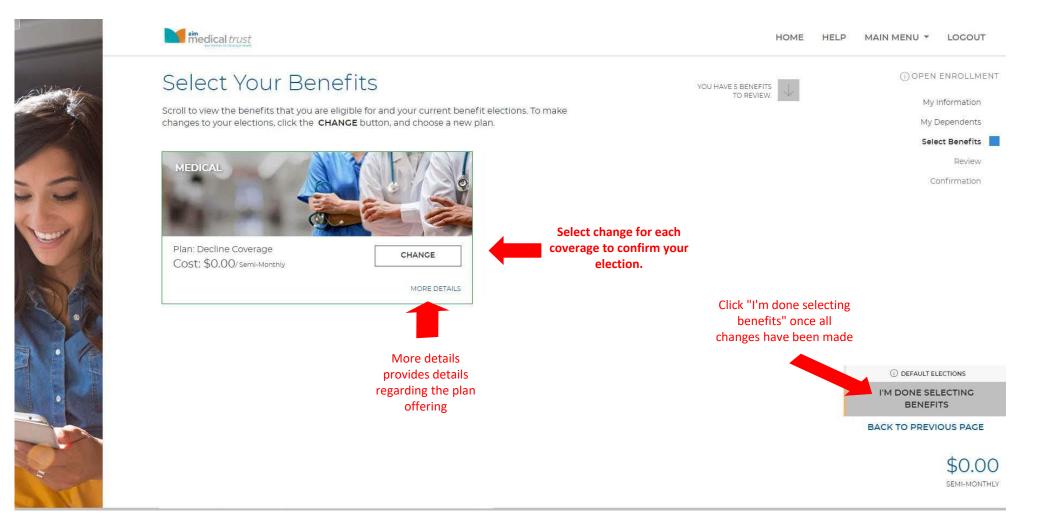

## Step 15. Select a medical plan or decline coverage

Your Medical Plan determines your in-network and out-of-network health care providers, facilities, and costs for annual check-ups, office visits, urgent care services, emergency room visits, surgeries and procedures, hospital stays, and more. For detailed information about this plan, please visit the Resources Page.

Decline Coverage Select this plan to waive coverage

Select decline coverage if you do not wish to enroll

COMPARE PLANS

I'M DONE WITH MY SELECTION BACK

BACK TO PREVIOUS PAGE

Once you complete your selection select "I'm done with my selection".