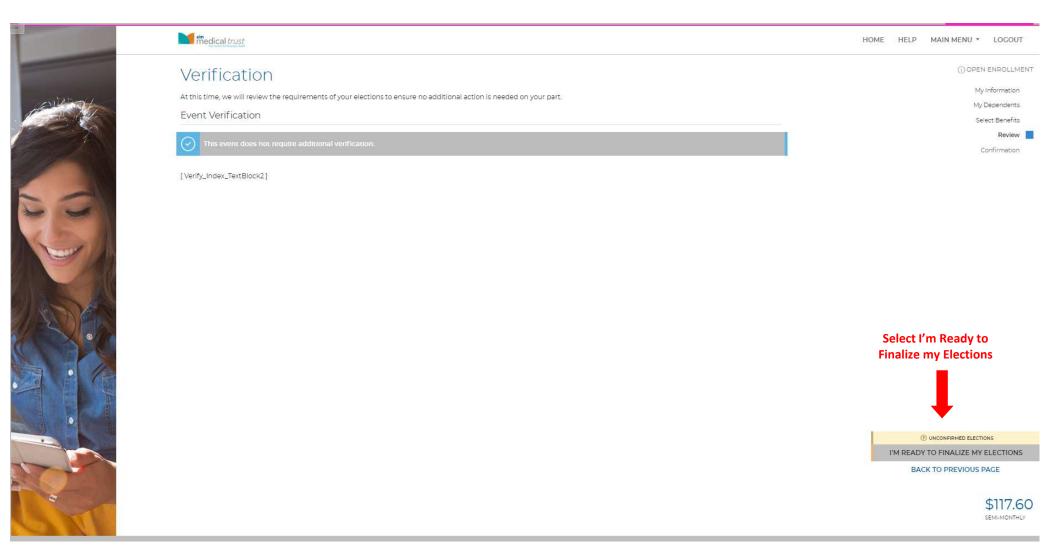

18. Review elections then select "I'm done selecting benefits".

19. We are going to review your elections. Please select "I'm ready to finalize my elections".

20. Carefully review your elections then select "submit my elections".