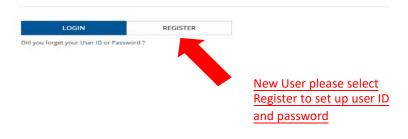

# FIRST TIME PARTICIPANTS

- 1. Go to the following website: www.aimbenefits.org
- 2. Click on the <u>"REGISTER"</u> tab

# **RETURNING USERS**

- 1. Please login
- 2. Skip to step 6