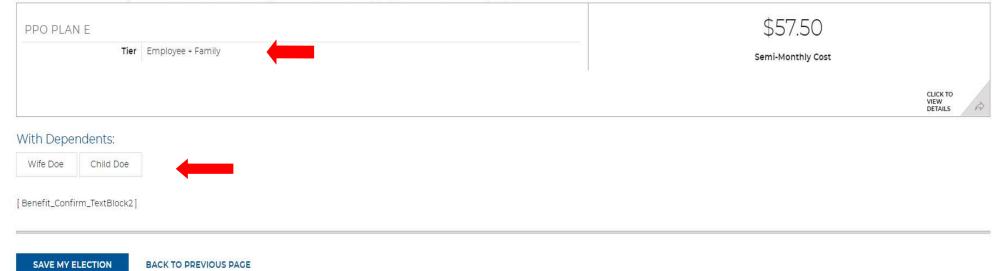

| ✓ PPO Plan E         |                   | HDHP Plan         |
|----------------------|-------------------|-------------------|
| -s                   | Semi-Monthly Cost | Tiers             |
| nployee Only         | \$25.88           | Employee Only     |
| nployee + Spouse     | \$46.00           | Employee + Spous  |
| nployee + Child(ren) | \$37.38           | Employee + Child( |
| Employee + Family    | \$57.50           | Employee + Family |
| Select plan          | Compare Plan      |                   |

# 16. Select dependent(s) to enroll in medical plan

| You've selected<br>Medical: PPO Plan E                                                              |                          |                       |                                            | MENU               |
|-----------------------------------------------------------------------------------------------------|--------------------------|-----------------------|--------------------------------------------|--------------------|
| Choose the dependent(s) that will be covered by this plan.                                          | Click here to add o      | dependent(s)          | TIER DETAILS                               |                    |
| U Wife Doe                                                                                          | Child Doe                |                       | Employee Only<br>Employee + Spouse         | \$25.88<br>\$46.00 |
| BIRTH DATE RELATIONSHIP<br>10/05/1979 Spouse                                                        | BIRTH DATE<br>08/25/2019 | RELATIONSHIP<br>Child | Employee + Child(ren)<br>Employee + Family | \$37.38<br>\$57.50 |
| [Benefit_Elect_TextBlock2]                                                                          |                          |                       |                                            |                    |
| I'M DONE WITH MY SELECTION BACK TO PREVIOUS PAGE                                                    |                          |                       |                                            |                    |
| Select "I'm done with my s                                                                          | selection" to move on    |                       |                                            |                    |
| Copyright© 2019 EMPYREAN BENEFIT SOLUTIONS, INC. All Rights Reserved. Terms of Service,   Privacy I | Notice                   |                       |                                            | COMPASS 2.245.2    |