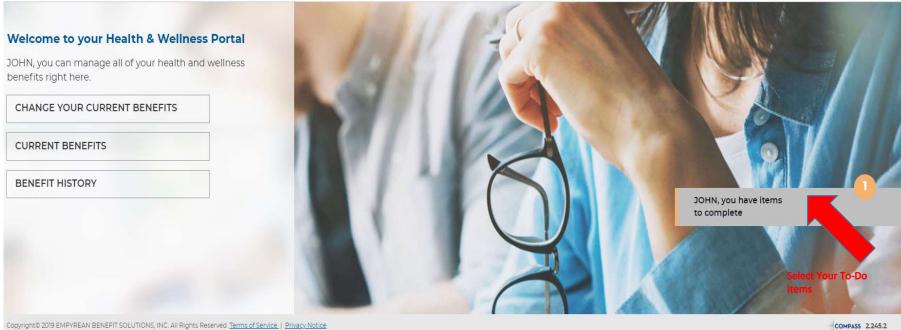

7. Select Continue

Welcome JOHN DOE

# **OPEN ENROLLMENT EVENT**

Completing this event allows you to review your information, your dependent information (if applicable) and review or make benefit elections.

CANCEL AND CONTINUE TO MY DASHBOARD >>

# 8. Select To-Do Items

HOME HELP MAIN MENU - LOGOUT

Copyright© 2019 EMPYREAN BENEFIT SOLUTIONS, INC. All Rights Reserved. Terms of Service | Privacy. Notice