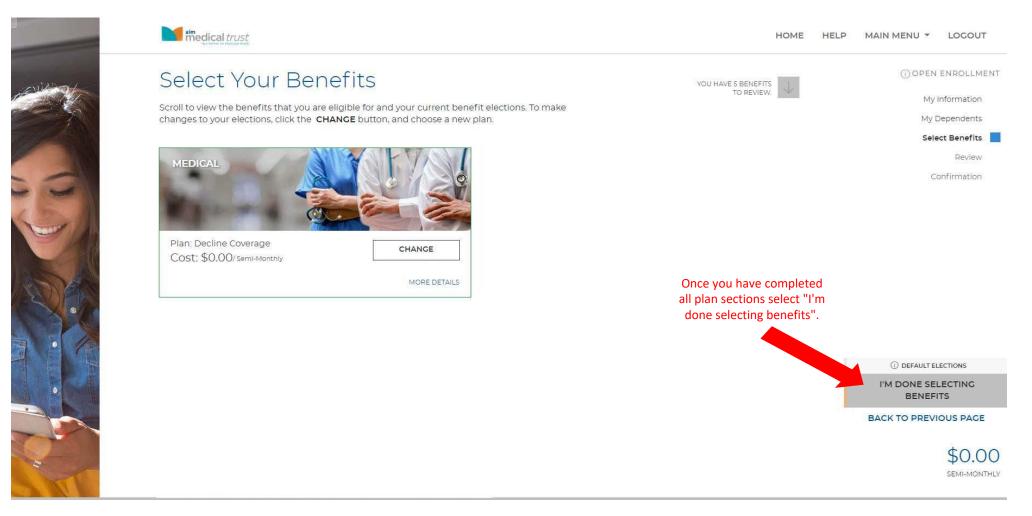

## Step 15. Select a medical plan or decline coverage

Your Medical Plan determines your in-network and out-of-network health care providers, facilities, and costs for annual check-ups, office visits, urgent care services, emergency room visits, surgeries and procedures, hospital stays, and more. For detailed information about this plan, please visit the Resources Page.

I'M DONE WITH MY SELECTION BACK

BACK TO PREVIOUS PAGE

Once you complete your selection select "I'm done with my selection".